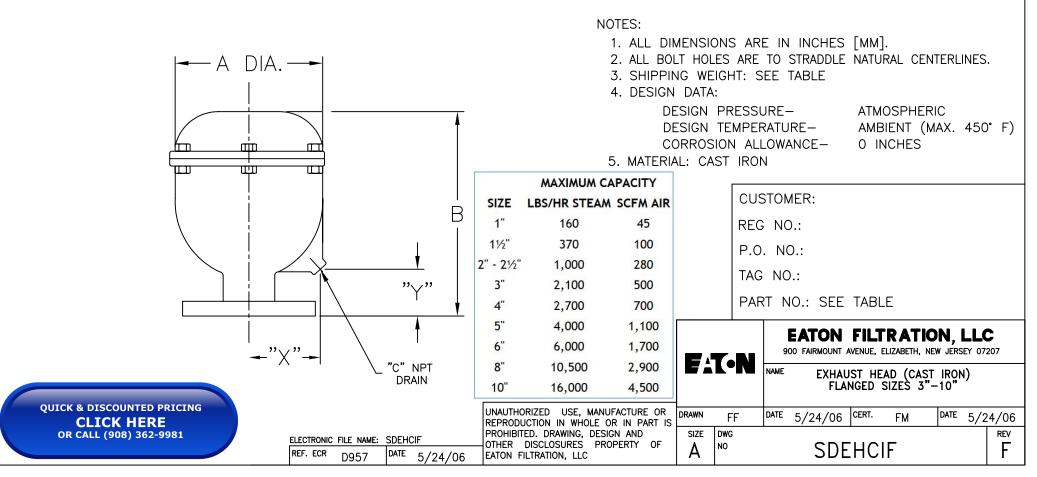

| PIPE SIZE<br>(NOMINAL)<br>IN. MM | "A"<br>IN. MM | "В"<br>IN. ММ | "С"<br>IN. ММ | "X"<br>IN. MM | "ץ"<br>IN. MM | WEIGHT<br>Ibs [kg] | PART NO.  |
|----------------------------------|---------------|---------------|---------------|---------------|---------------|--------------------|-----------|
| 3 [80]                           | 8.75 / 222    | 14.75 / 375   | 3/4 [20]      | 4.00 / 102    | 4.81 / 122    | 40 [18.2]          | 3.40EHCFN |
| 4 [100]                          | 10.00 / 254   | 15.00 / 381   | 1 [25]        | 4.19 / 106    | 4.25 / 108    | 68 [30.9]          | 4.40EHCFN |
| 5 [125]                          | 13.00 / 330   | 14.00 / 356   | 1-1/2 [40]    | 6.44 / 164    | 2.50 / 64     | 90 [40.9]          | 5.40EHC   |
| 6 [150]                          | 14.75 / 375   | 18.75 / 476   | 1-1/2 [40]    | 7.06 / 179    | 3.44 / 87     | 115 [52.3]         | 6.40EHC   |
| 8 [200]                          | 18.00 / 457   | 20.00 / 508   | 2 [50]        | 8.25 / 210    | 3.88 / 98     | 190 [86.4]         | 8.40EHC   |
| 10 [250]                         | 23.00 / 584   | 24.00 / 610   | 2 [50]        | 9.56 / 243    | 4.50 / 114    | 335 [152.3]        | 10.40EHC  |